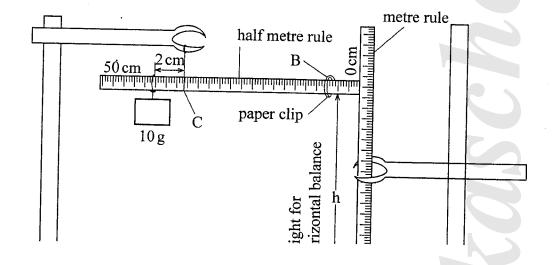

g the glass rod using a string at a distance X from C.

Record the value of X

 $X = \dots cm$ 

(1 mark)



(d) Using the results in part (a) and (c) determine the;

| (i)  | mass of the glass rod,    | (2 marks) |
|------|---------------------------|-----------|
|      |                           |           |
|      |                           |           |
|      |                           | 60        |
|      |                           |           |
| (ii) | density of the glass rod. | (2 marks) |
|      |                           |           |
|      |                           |           |

(e) Remove the glass rod. Push the half metre rule through one paper clip and adjust the position of the clip to a point P where the half metre rule balances horizontally. See **Figure 1**.



037

045